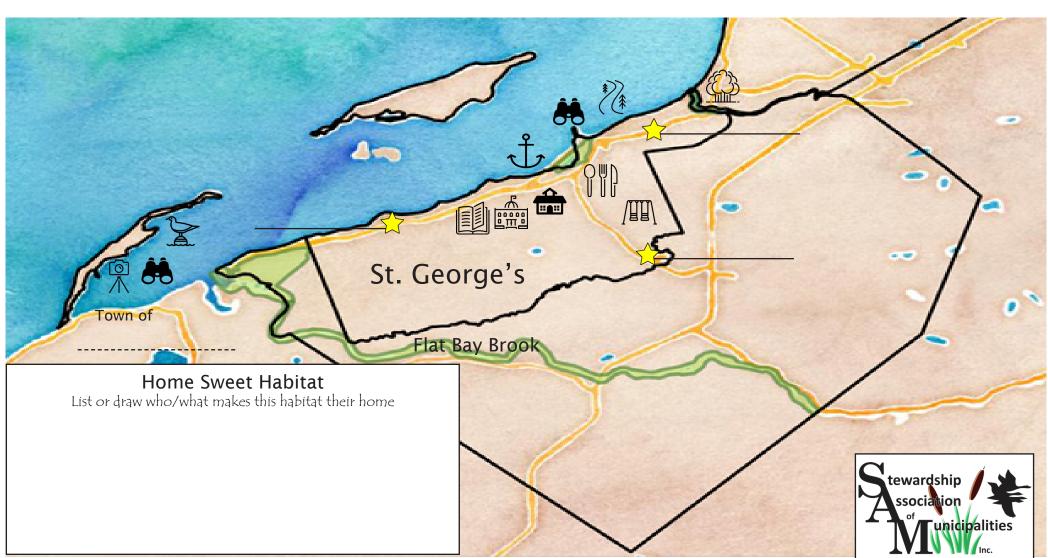

# St. George's Habitat Conservation Map

### Your town conserves wildife habitat!

Do you know the roads marked with a star?
Can you circle your school and find your house?
Can you circle the closest <u>protected</u> <u>habitat</u> (green blobs) to your house?

Fill in the road names!

#### Friendly Neighbours

Who are your neighbouring towns? Write on the dotted lines.