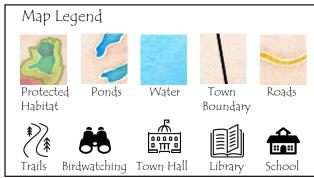

### Your town conserves wildife habitat!

Do you know the roads marked with a star?
Can you circle your school and find your house?
Can you circle the closest <u>protected</u> <u>habitat</u> (green blobs) to your house?

Fill in the road names!

#### Friendly Neighbours

Who are your neighbouring towns? Write on the dotted lines.