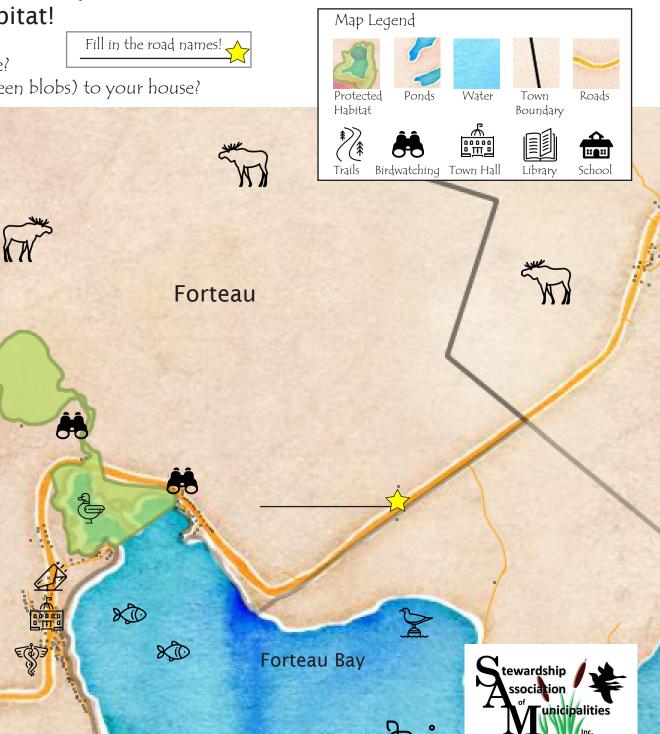

## Forteau Habitat Conservation Map Your town conserves wildife habitat!

Home Sweet Habitat

List or draw who/what makes this habitat their

home

Do you know the roads marked with a star? Can you circle your school and find your house? Can you circle the closest <u>protected habitat</u> (green blobs) to your house?