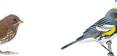

Circle the birds you have seen in your town

Duck

American Black Green-winged Teal

Common Goldeneye

Lesser Scaup

Dark-eved Junco

Fox Sparrow

Yellow-rumped Warbler

Black-capped Chickadee

American Coot American Crow

Great Blackbacked Gull

Black-legged Kittiwake