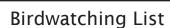

Circle the birds you have seen in your town

Duck

American Black Green-winged Teal

Common Goldeneye

Lesser Scaup

Dark-eved Junco

Fox Sparrow

Yellow-rumped Warbler