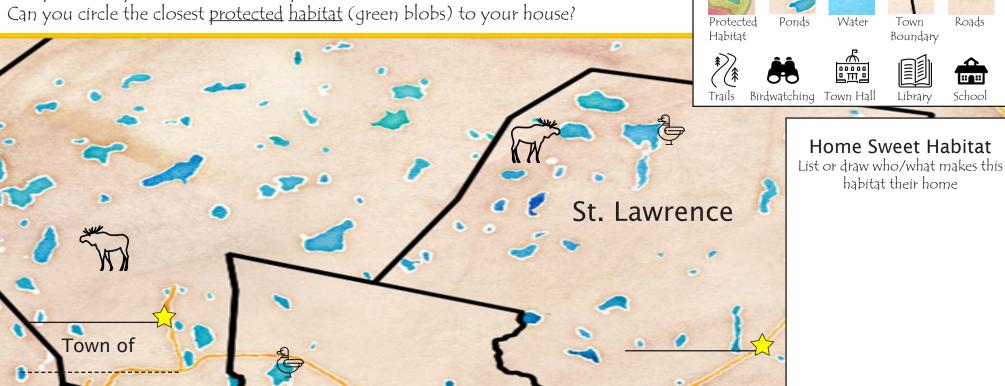

### Your town conserves wildife habitat!

Do you know the roads marked with a star?

80

Can you circle your school and find your house?

Fill in the road names!

#### Friendly Neighbours

Who are your neighbouring towns? Write on the dotted lines.

School