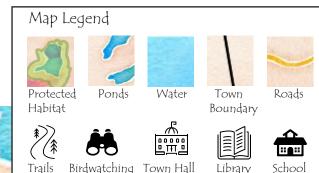

## Stewardship Checklist:

| Walking a Trail        | Birdwatching            |
|------------------------|-------------------------|
| Finding a Geocache     | Picking up Litter       |
| Talking about Wetlands | Reading about Wetlands  |
| Recycling              | Composting              |
| Learning a Bird Call   | Keeping Pets on a leash |
|                        |                         |