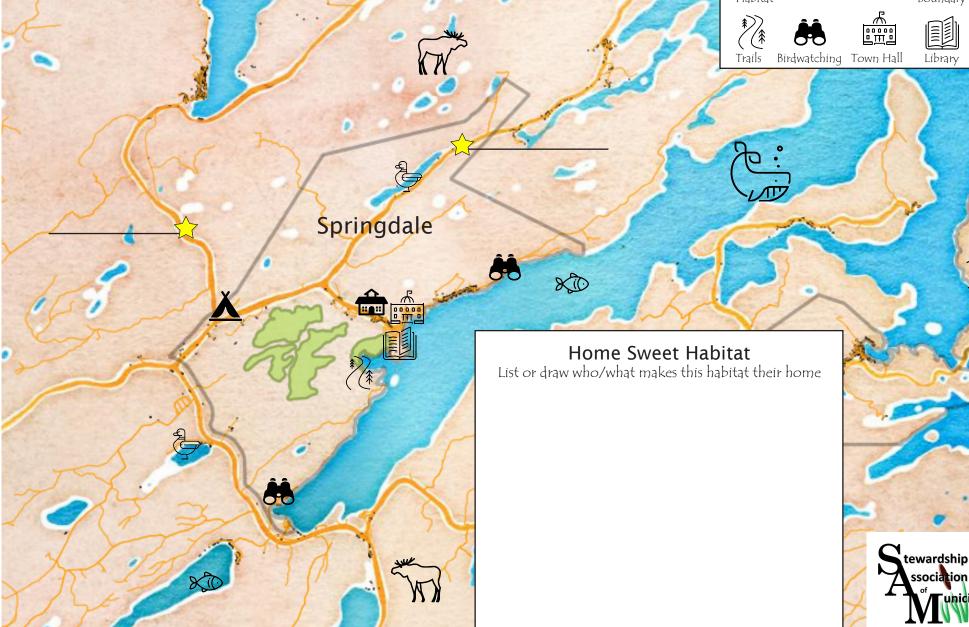

Your town conserves wildife habitat!

Do you know the roads marked with a star?

Can you circle your school and find your house?

Can you circle the closest protected habitat (green blobs) to your house?

Fill in the road names!