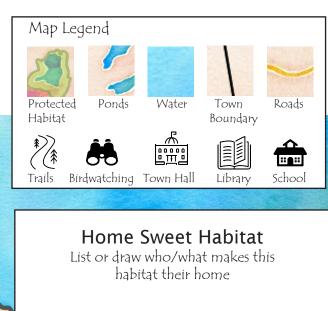

## Your town conserves wildife habitat!

Do you know the roads marked with a star? Can you circle your school and find your house?

Fill in the road names!

Can you circle the closest protected habitat (green blobs) to your house?