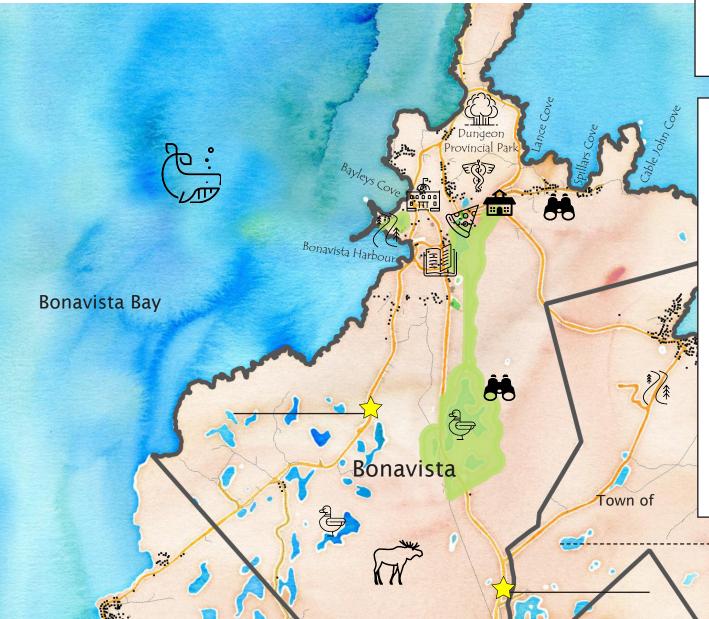

# Bonavista Habitat Conservation Map

## Your town conserves wildife habitat!

Do you know the roads marked with a star? Can you circle your school and find your house?

Fill in the road names!

Can you circle the closest protected habitat (green blobs) to your house?

#### Friendly Neighbours

Who are your neighbouring towns? Fill them in on the dotted lines

-----