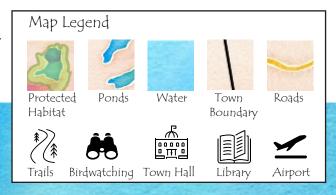

### Stewardship Checklist:

| Walking a Trail        | Birdwatching            |
|------------------------|-------------------------|
| Finding a Geocache     | Picking up Litter       |
| Talking about Wetlands | Reading about Wetlands  |
| Recycling              | Composting              |
| Learning a Bird Call   | Keeping Pets on a leash |