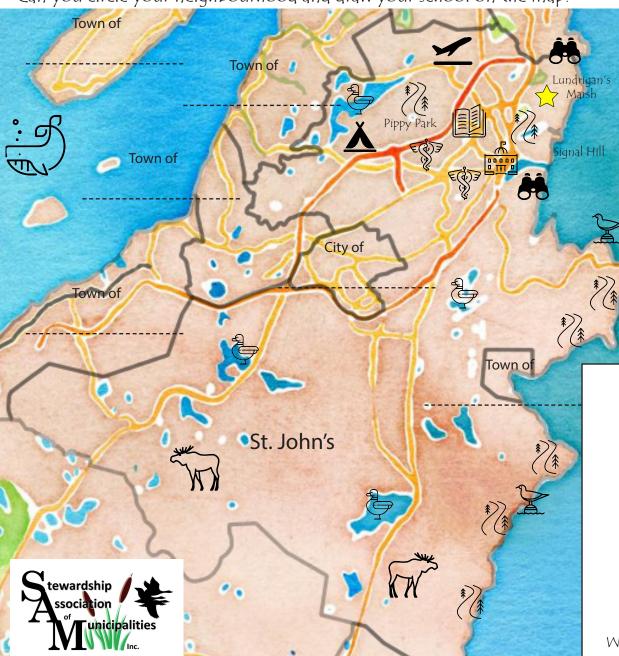

# ST. JOHN'S Habitat Conservation Map

# Your city conserves wildlife habitat!

Your city protects an important wetland, Lundrigan's Marsh! It's marked with a star! The city shares a border with many towns. Can you trace the city boundary? Can you circle your neighbourhood and draw your school on the map?

#### Friendly Neighbours

Who are your neighbouring towns/cities? Write on the dotted lines