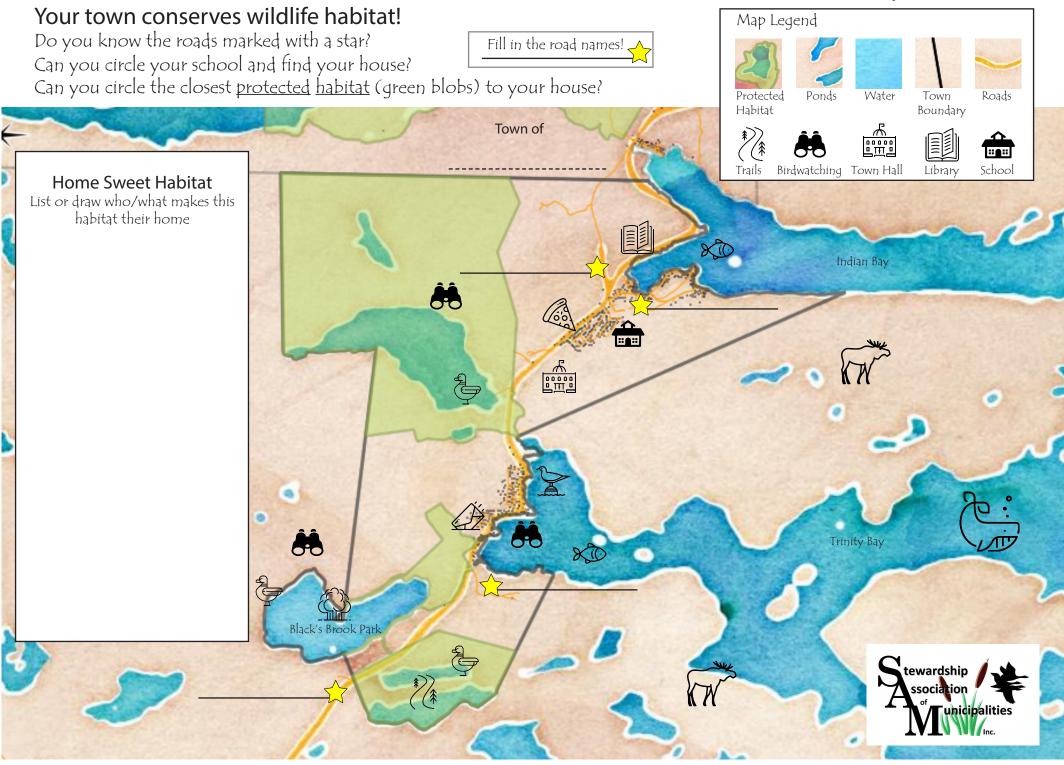

## CENTREVILLE-WAREHAM-TRINITY Habitat Conservation Map



## The S in SAM is for Stewardship!

Stewardship means to take care of the environment

## Stewardship Checklist:



All bird illustrations by David Allen Sibley, from audubonsociety.org; All graphics from freepix.com

## Habitat Conservation and YOU

Say Hello to SAM

Stewardship Association of Municipalities works with your town to help conserve habitat for animals, birds, fish, plants, and you!

Habitat: is the natural home of plants, animals, and other organisms

**Conservation:** is the protection of the natural environment including its plants and animals



I help conserve habitat because ...



samnl.org samstewardship@gmail.com