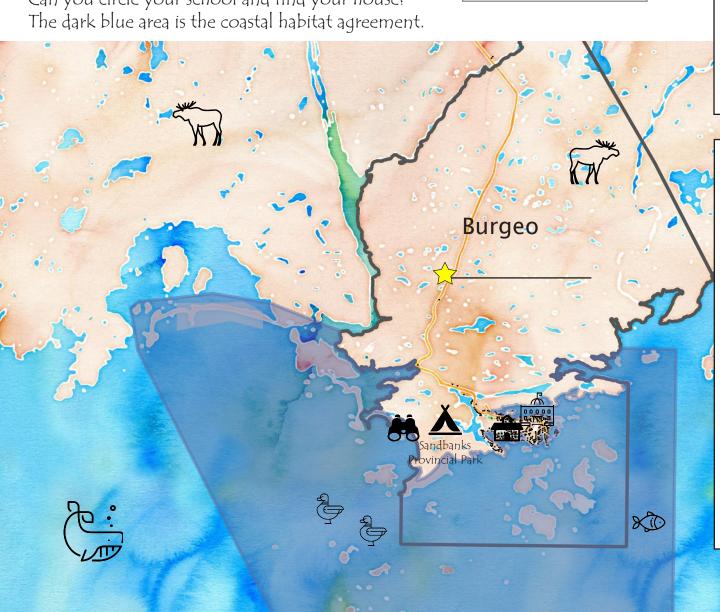

# Burgeo Coastal Habitat Conservation Map

Your town conserves wildife habitat!

Do you know the roads marked with a star? Can you circle your school and find your house? The dark blue area is the coastal habitat agreement

80

Fill in the road names!