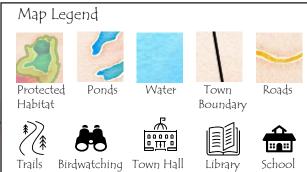

### Stewardship Checklist:

| Walking a Trail       | Birdwatching            |
|-----------------------|-------------------------|
| Finding a Geocache    | Picking up Litter       |
| Talking about Wetland | s Reading about Wetland |
| Recycling             | Composting              |
| Learning a Bird Call  | Keeping Pets on a leash |