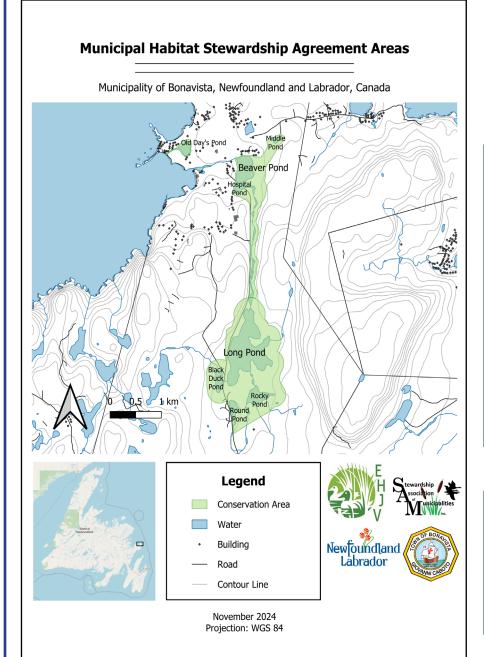

## Bonavista Municipal Habitat Stewardship Agreement

The Town of Bonavista and the Government of Newfoundland and Labrador signed a MUNICIPAL HABITAT STEWARDSHIP AGREEMENT in July 2013, committing to the conservation and enhancement of wildlife habitat within the town's planning boundaries.

Within a larger stewardship zone, the agreement designates the following 3 areas as protected areas, known as Management Units, totalling 826 acres: Beaver Pond, Long Pond Management Unit and Old Day Pond.