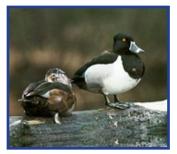

## What to look for:

Northern Pintail American Black Duck

**Ring-Necked Duck**