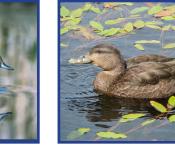

## What to look for:

Northern Pintail American Black Duck

**Ring-Necked Duck**