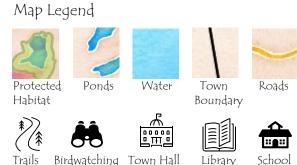

# Wabush Habitat Conservation Map

Your town conserves wildife habitat!

Do you know the roads marked with a star? Can you circle your school and find your house?

Fill in the road names!

Can you circle the closest protected habitat (green blobs) to your house?

### Stewardship Checklist:

| Walking a Trail        | Birdwatching            |
|------------------------|-------------------------|
| Finding a Geocache     | Picking up Litter       |
| Talking about Wetlands | Reading about Wetlands  |
| Recycling              | Composting              |
| Learning a Bird Call   | Keeping Pets on a leash |
|                        |                         |