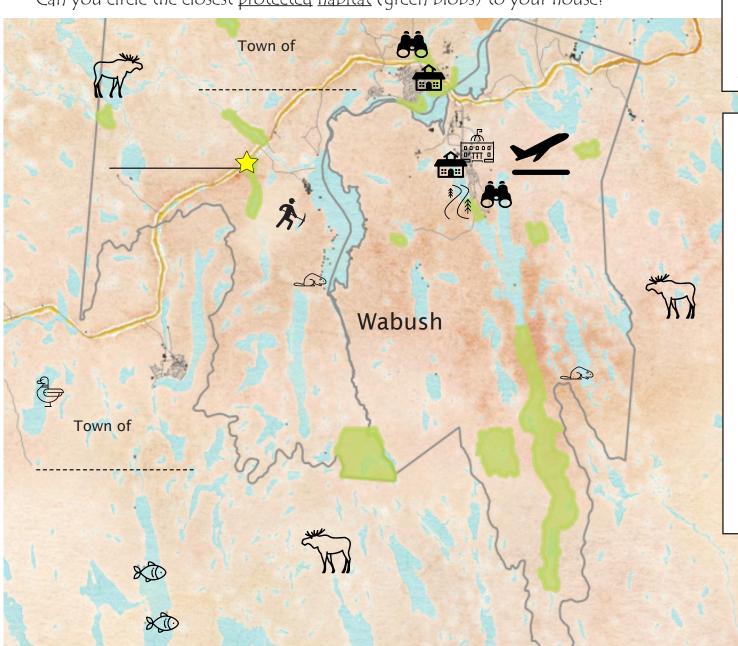

# Wabush Habitat Conservation Map

Your town conserves wildife habitat!

Do you know the roads marked with a star? Can you circle your school and find your house?

Fill in the road names!

Can you circle the closest protected habitat (green blobs) to your house?

#### Home Sweet Habitat

List or draw who/what makes this habitat their home

#### Friendly Neighbours

Who are your neighbouring towns? Write on the dotted lines