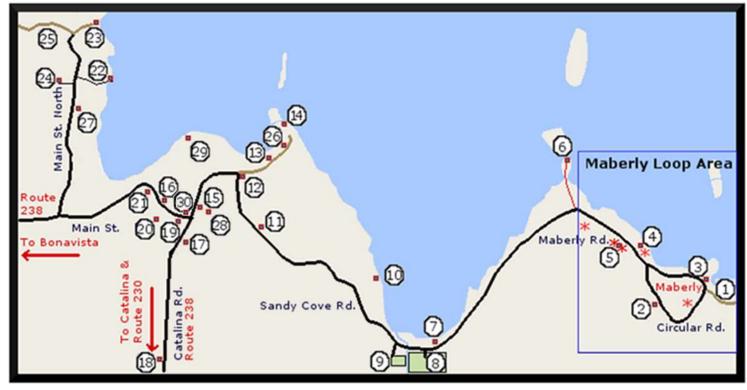

1: Maberly to Lt. Catalina Trail

2: Puffin Souvenir

Craft Store/Puffin Train

3: Movie Site/Fish Flake

4: Lookout Site

**5**: Upstairs/Downstairs Cellars

6: Puffin Viewing Site

7: Sea Breeze Takeout

8: Municipal Park

9: G.B. Memorial Campground

10: Mini-Dungeon

11: Collins Quick Stop

& Puffin Cafe

**12**: Bird Island Inn B&B

13: Elliston Adventure

& Liam's Pottery

14: Sealers' Memorial

15: Post Office

16: United Church

17: Meems Elliston B&B

18: Mountain Ridge Cabins

19: John C. Crosbie Sealers'

Interpretation Centre

20: Anglican Church

21: Nanny Root Cellar Kitchen

22: Coles' Gulch

23: Island View Cabins

24: Coles Vacation Home

25: Klondike Trail

26: Home From The Ice Floes Craft Shop

- 27: The Puffin's Nest
- 28: Elliston Vacation Homes

29: Norder Cove Guest House

30: Elliston Rec. Centre/Playground

## Map of the Elliston/Maberly Area

## \* = Best examples of root cellars

Puffin Souvenir Craft Shop's GPS Coordinates are (48.619565, -53.015787) and our Latitude/Longitude is 48.619565, -53.015787.

Visit the Elliston Community Website @ www.townofelliston.ca

**Off Map:** Discovery Shooting Club (Guns Elliston & WWI Trench) on Catalina Rd. Wholesome Living Vacation Home on Bonavista Rd.