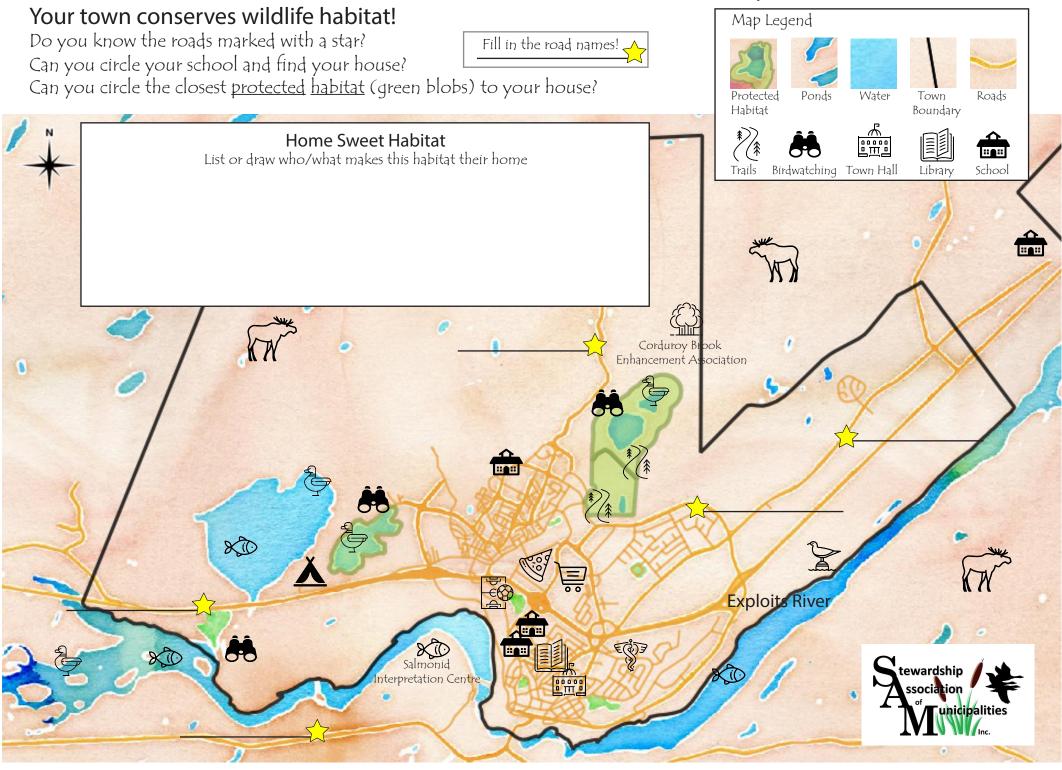

## GRAND FALLS - WINDSOR Habitat Conservation Map



## The S in SAM is for Stewardship!

Stewardship means to take care of the environment

## Stewardship Checklist:



All bird illustrations by David Allen Sibley, from audubonsociety.org; All graphics from freepix.com

## Habitat Conservation and YOU

Say Hello to SAM

Stewardship Association of Municipalities works with your town to help conserve habitat for animals, birds, fish, plants, and you!

Habitat: is the natural home of plants, animals, and other organisms

**Conservation:** is the protection of the natural environment including its plants and animals



I help conserve habitat because ...



samnl.org samstewardship@gmail.com