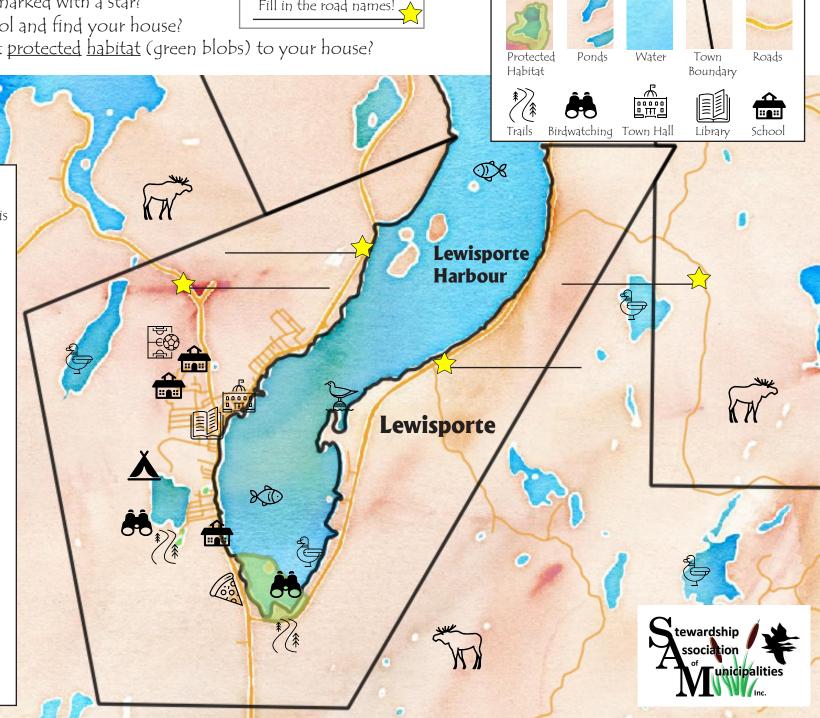

## LEWISPORTE Habitat Conservation Map

### Your town conserves wildife habitat!

Do you know the roads marked with a star? Fill in the road names! Can you circle your school and find your house? Can you circle the closest protected habitat (green blobs) to your house?

**Home Sweet Habitat** List or draw who/what makes this habitat their home

Map Legend