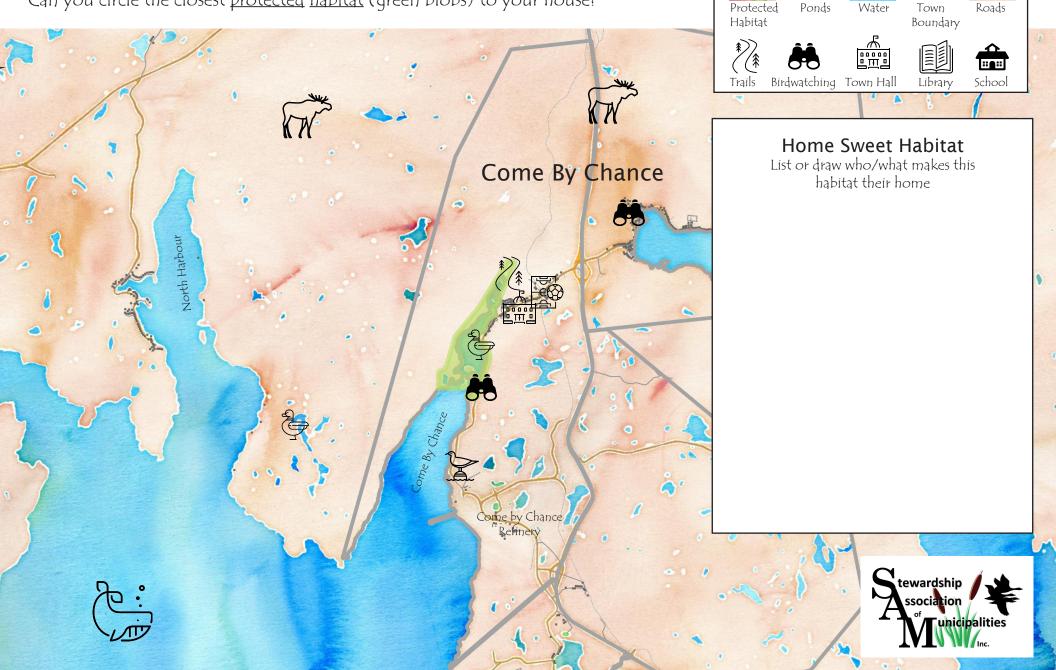

## Come By Chance Habitat Conservation Map Your town conserves wildife habitat!

Do you know the road names? Can you circle your school and find your house? Can you circle the closest <u>protected habitat</u> (green blobs) to your house?

Map Legend